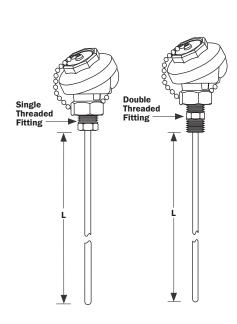

# **Connection Head Style RTD**

Style RR



### Features and Benefits

#### **Connection heads**

Provide superior dust and moisture resistance

#### Weatherproof plastic heads

Resist weak acids, organic solvents, alkalies, sunlight and dust

## Standard bottom mounting

Side mounting available upon request

#### **Complete assembly available**

Head-mounted 4-20mA transmitter, two- or three-wire input and non-isolated

<sup>&</sup>lt;sup>①</sup>Units with transmitter, buyer to specify range and degree C or F, as well as temperature span.



## www.zesta.com







F: (514) 334-0834

\* 0.250 inch diameter only.