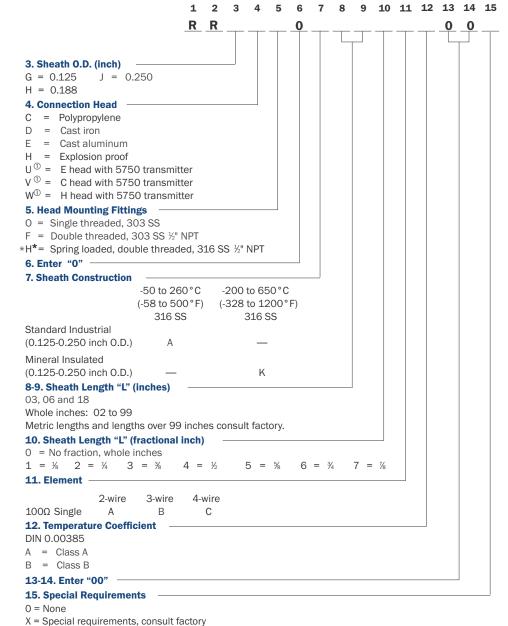

#### **Complete assembly available**

Head-mounted 4-20mA transmitter, two- or three-wire input and non-isolated

<sup>&</sup>lt;sup>①</sup>Units with transmitter, buyer to specify range and degree C or F, as well as temperature span.